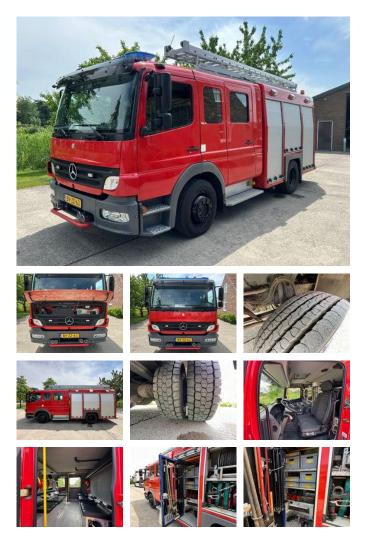

# Mercedes-Benz Atego 1426 / FIRETRUCK / FULL EQUIPMENT / LOW KM / GODIVA PUMP 254h / TOPCONDITION!!

## Description

Very nice complete MERCEDES ATEGO 1426 fire truck with low mileage and full equipment, directly from the Gooi en Vechtstreek safety region. GODIVA pump with a low hourly reading of only 254 hours!! The Godiva WTA 3010/380 pump is a multi-pressure fire extinguishing pump, designed to deliver large quantities of water at different pressures. It is suitable for a low-pressure flow rate of 1500 l/min at 10 bar and a high-pressure flow rate of 250 l/min at 40 bar. Electrically operated ladder rack on the roof, pneumatically extendable light mast, Full equipment, two automatic hose reels, large number of hoses, suction hoses and various tools and ladders, including; chainsaw, submersible pump, lamps with tripod, hoses, shovels, hammers, crowbars, various handtools, flashlights, helmets, sprayheads, manifolds, fan etc. For more information, photos and videos please contact Jarno Goesten +316 22 23 71 02